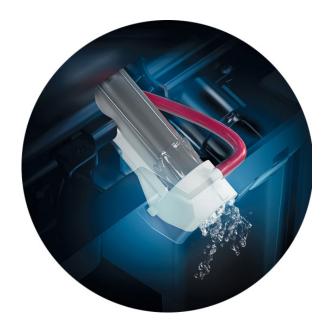

## Automatic cleansing of the nozzle

The nozzle is washed before and after each use. The nozzle can also be washed manually or with the dedicated programme.

Learn more about WClean's technology

extraglaze®antibacterial c

# Anti-lime function

Deep cleaning thanks to an effective programme for lime scale removal. Uses the decalcifying liquid Durgol® especially developed on the basis of water hardness.