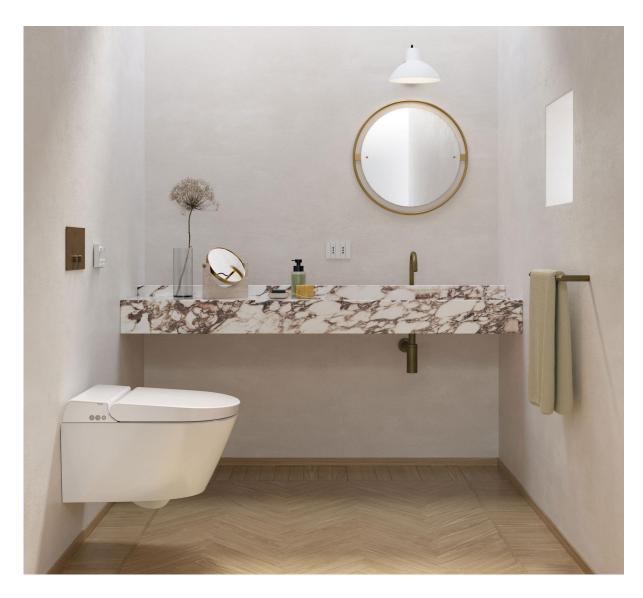

## The smart toilet evolution

The suspended sanitary unit is the result of a long study that led to the creation of a technically flawless and totally functional product.

Neutral and spare lines accommodate different needs in the composition of the bathroom environment.

# Main features

A new system was developed consisting of five elements: the toilet bowl, the fixing plate, the electronic bidet, the casing that contains it and the seat.

26 months of work, 7 teams, 54 people were involved in the creation of what we believe is the most functional and hygienic smart toilet on the market.