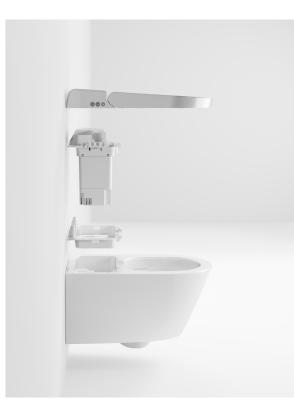

# Main features

A new system was developed consisting of five elements: the toilet bowl, the fixing plate, the electronic bidet, the casing that contains it and the seat.

26 months of work, 7 teams, 54 people were involved in the creation of what we believe is the most functional and hygienic smart toilet on the market.

The electronic bidet is the beating heart of WClean, designed to meet the requirements of both private residences and contracted environments.

A stainless steel nozzle provides intimate hygiene, while drying is performed by a high efficiency device.