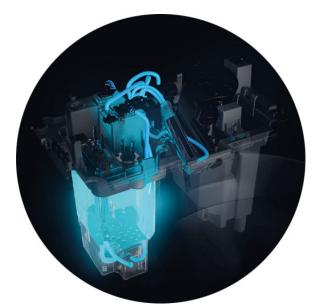

# Main features

A new system was developed consisting of five elements: the toilet bowl, the fixing plate, the electronic bidet, the casing that contains it and the seat.

26 months of work, 7 teams, 54 people were involved in the creation of what we believe is the most functional and hygienic smart toilet on the market.

The electronic bidet is the beating heart of WClean, designed to meet the requirements of both private residences and contracted environments.

A stainless steel nozzle provides intimate hygiene, while drying is performed by a high efficiency device.