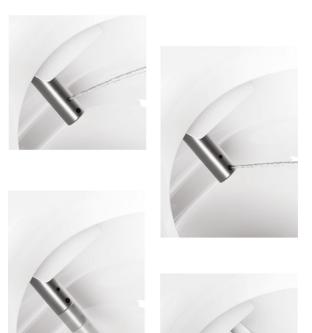

# Cleansing function

Customise your experience with the possibility of **selecting the nozzle position**, adjusting the **water pressure** and **temperature** according to your preferences.

For optimal feminine hygiene, a **gentle** water jet has been developed, ensuring gentle and thorough cleaning. Full customisation allows you to find the ideal configuration for maximum comfort. The Smart Toilet offers **two water jet** intensities to suit every need. The warm air drying function with an air jet adjustable in temperature and intensity completes the experience, ensuring wellbeing and convenience.