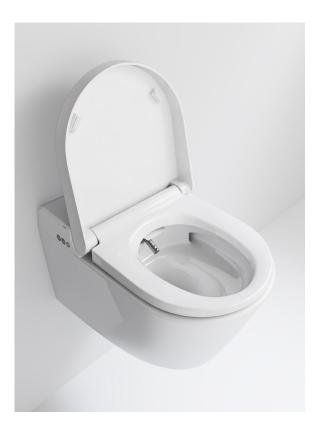

#### WClean - a new Smart Toilet

WClean is a new smart toilet concept that combines a bidet and a WC in a single product.

Years of research and development have made it possible to merge the best Korean technology with the functionality of many patented extra features and with the elegant aesthetics that distinguish GSI sanitary ware.

The electronic bidet is the beating heart of WClean, designed to meet the requirements of both private residences and contracted environments.

A stainless steel nozzle provides intimate hygiene, while drying is performed by a high efficiency device.

## The smart toilet evolution

The suspended sanitary unit is the result of a long study that led to the creation of a technically flawless and totally functional product.

Neutral and spare lines accommodate different needs in the composition of the bathroom environment.