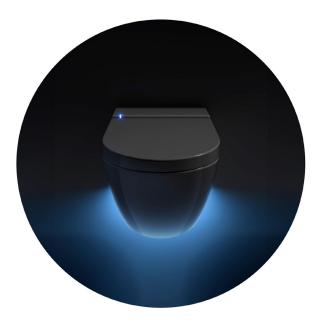

# LED Night light

A tiny light under the bowl will guide you to find your WClean at night. Choose your favorite color. 5 colors of intensities, 5 Levels of brightness.

Always keep your selected energy saving